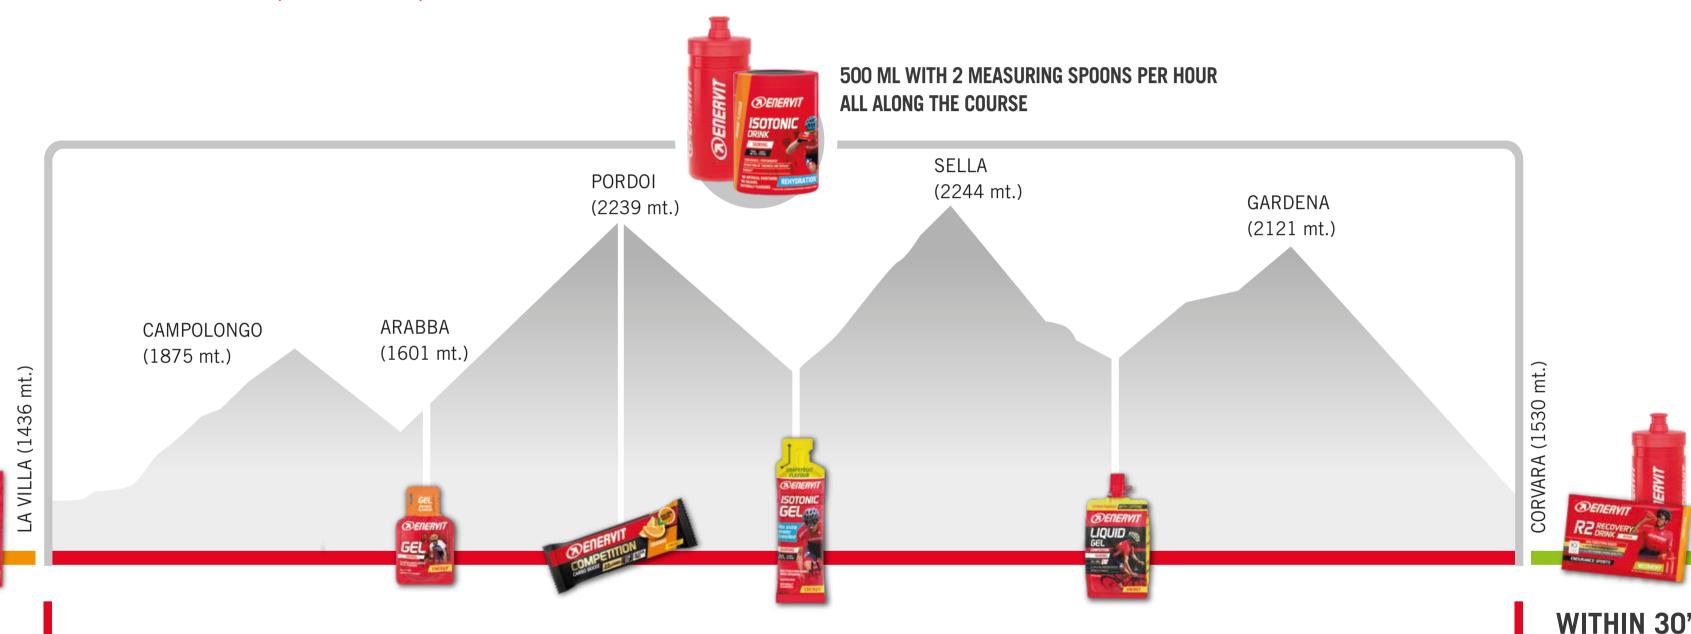

## SELLARONDA COURSE

LENGHT: 55 km ALT. GAIN: 1780 m

FOR RIDES LONGER THAN 2 HOURS, IT IS ADVISABLE TO HAVE A CARBOHYDRATE INTAKE OF APPROXIMATELY 60g FOR EVERY HOUR.

DON'T FORGET TO STAY HYDRATED (500 ml/HOUR) AND WHEN IT'S POSSIBLE TO SWITCH BETWEEN SUPPLEMENTS AND TRADITIONAL FOODS.

REFURE

-30'

Start DURING Finish 55 km

ISOTONIC GEL

MALTODEXTRIN BASED WITH

ISOTONIC FORMULATION.

AILABLE WITH ADDED CAFFEINE

**LIQUID GEL**FAST ENERGY LIQUID GEL.
AVAILABLE WITH ADDED CAFFEINE.

ISOTONIC DRINK
INSTANT DRINK WITH CARBS
AND MINERALS.

R2 RECOVERY DRINK

CARBOHYDRATE-BASED
RECOVERY DRINK WITH BCAF